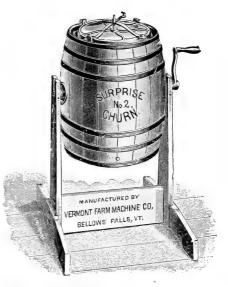

urn filled too full will require a longer time for churning.

## **The Surprise Churn**

Easy to Operate.

Easy to Clean.

No Floats nor Paddles.

The cover fastenings never give way and let the head out. Iron parts galvanized.

|             |        |        |    |       | Price. |
|-------------|--------|--------|----|-------|--------|
| No. 1 Churn | s fron | n 1 to | 4  | gals. | \$9.00 |
| No. 2 "     | 6.6    | 2 ''   | 7  | 4.6   | 10.00  |
| 110. 0      | 44     | 3 "    | 9  | 6.6   | 12.00  |
| No. 4 "     | 4.4    | 4 "    | 12 | 4.4   | 14.00  |
| No. 5 "     | 44     | 5 "    | 16 | 4.6   | 17.00  |
| No. 5½ "    | 4.6    | 5 "    | 20 | "     | 21.00  |
| No. 6 "     | 4.6    | 6 ''   | 28 | 6.6   | 23.00  |

If you keep cows see us about the United States Cream Separator.



## WATER'S BUTTER WORKER

Tray Removable, Takes Place of Butter Bowl



|       | Length   | Width    |               |              |         |
|-------|----------|----------|---------------|--------------|---------|
| Size. | of Tray. | of Tray. | Capacity.     | No. of Cows. | Price.  |
| 0     | 27 in.   | 14 in.   | 1 to 15 lbs.  | 1 to 4       | \$ 7.00 |
| 1     | 36 in.   | 15 in.   | 5 to 30 lbs.  | 4 to 8       | 8.00    |
| 2     | 36 in.   | 18 in.   | 5 to 40 lbs   | 8 to 12      | 9.00    |
| 3     | 39 in.   | 20 in.   | 5 to 50 lbs.  | 12 to 18     | 10.00   |
| 4     | 48 in.   | 22 in.   | 10 to 75 lbs. | 18 to 30     | 12.00   |

## "Wyandotte" Dairymen's Cleaner and Cleanser

A Splendid Washing Powder for all milk and dairy utensils.

| 280 lb. | Barrel, | \$ 8.40 |
|